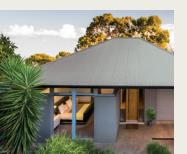

Roof colour: Monument® Matt

Roof colour: Monument® Matt

Roof colour: Shale  $\mathsf{Grey}^{\scriptscriptstyle\mathsf{TM}}$  Matt

Roof colour: Surfmist® Matt