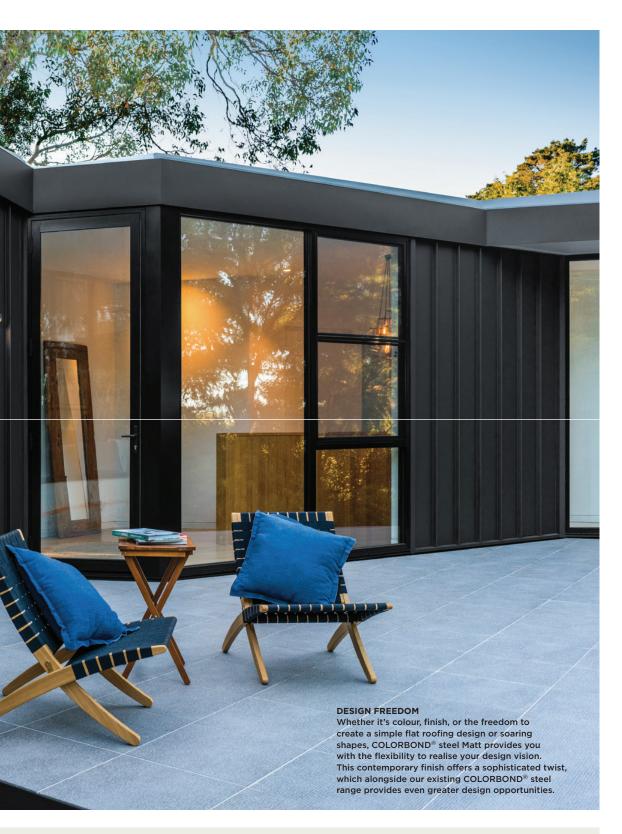

#### A LOOK OF LUXURY

Choosing softer, more neutral colours adds a designer touch to the appearance of your home. COLORBOND® steel Matt allows you to make stylish and defining design choices for modern home exteriors. Choose from five COLORBOND® steel Matt colours; Surfmist®, Shale Grey™, Dune®, Basalt®, and Monument® to make your design statement.

#### STAYS DISTINCTLY BEAUTIFUL

To achieve this finish, these five neutral COLORBOND® steel colours have been enhanced using BlueScope's innovative Matt paint technology, creating a softer, more subtle look. This purely aesthetic change has been purposely designed to create a true Matt finish whilst retaining the durability you'd expect from COLORBOND® steel. Tested for over a decade, COLORBOND® steel Matt has been designed to withstand our harsh Australian environment. The result is a product which maintains its Matt finish, looking even better for longer.

#### WHEN YOU CHOOSE COLORBOND® STEEL MATT for

your design, you're not only making an enduringly stylish choice, you're making a sensible one too.