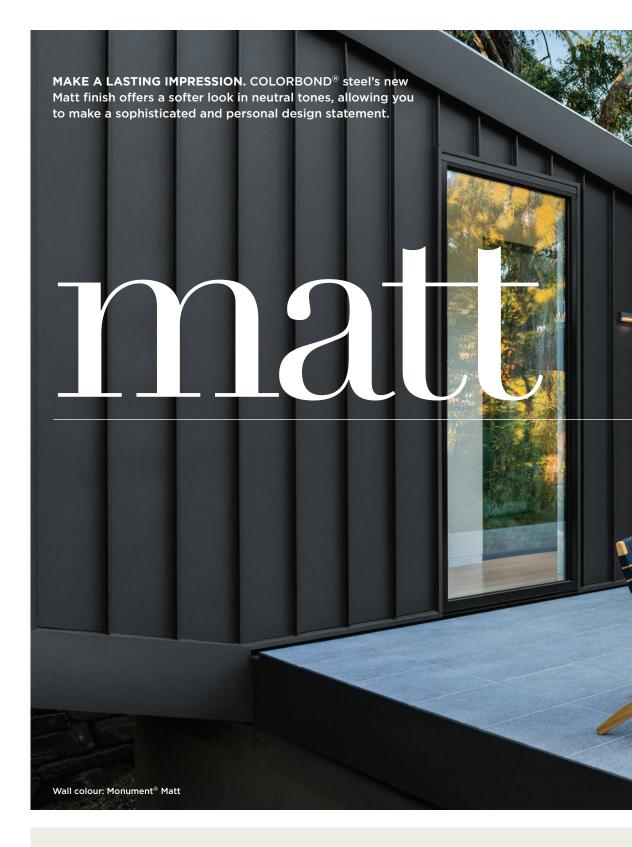

#### Colerbond

BASALT® MATT

MONUMENT® MATT

Wall colour: Monument® Matt

#### STAYS DISTINCTLY BEAUTIFUL

To achieve this finish, these five neutral COLORBOND® steel colours have been enhanced using BlueScope's innovative Matt paint technology, creating a softer, more subtle look. This purely aesthetic change has been purposely designed to create a true Matt finish whilst retaining the durability you'd expect from COLORBOND® steel. Tested for over a decade, COLORBOND® steel Matt has been designed to withstand our harsh Australian environment. The result is a product which maintains its Matt finish, looking even better for longer.

# matt

Roof colour: Surfmist® Matt