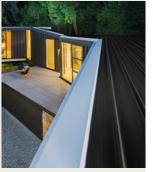

m five COLORBOND® steel Matt colours; Surfmist®, Shale Grey™, Dune®, Basalt®, and Monument® to make your design statement.



SHALE GREY™ MATT







SURFMIST® MATT



SHALE GREY™ MATT



DUNE® MATT



BASALT® MATT



MONUMENT® MATT

#### STAYS DISTINCTLY BEAUTIFUL

To achieve this finish, these five neutral COLORBOND® steel colours have been enhanced using BlueScope's innovative Matt paint technology, creating a softer, more subtle look. This purely aesthetic change has been purposely designed to create a true Matt finish whilst retaining the durability you'd expect from COLORBOND® steel. Tested for over a decade, COLORBOND® steel Matt has been designed to withstand our harsh Australian environment. The result is a product which maintains its Matt finish, looking even better for longer.



Roof colour: Monument® Matt



Roof colour: Shale  $\mathsf{Grey}^{\scriptscriptstyle\mathsf{TM}}$  Matt



Roof colour: Surfmist® Matt

## Colerbond

#### WHEN YOU CHOOSE COLORBOND® STEEL MATT for

your design, you're not only making an enduringly stylish choice, you're making a sensible one too.

# matt



Roof colour: Surfmist® Matt

## 001

#### **DESIGNED FOR THE HOT AUSTRALIAN SUN**

COLORBOND® steel Matt incorporates our unique Thermatech® solar reflectance technology, designed to reflect more of the sun's heat on hot sunny days. It also benefits from our industry-leading coating incorporating Activate® technology to provide enhanced corrosion resistance.



Roof colour: Monument® Matt

## 002

#### TESTED, TESTED AND TESTED AGAIN

For over a decade COLORBOND® steel Matt has under