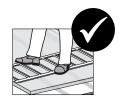

#### Do not step directly on the sheets between the rafters!

When installing EZ Glaze or doing maintenance work, always use ladders or crawl boards, supported by minimum three roof structural elements.