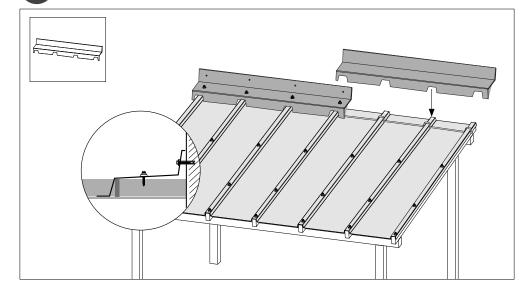

# Installation

5 Fixing the second EZ Glaze panel

7 Applying butyl tape

6 Repeat stages 4-5 until the pergola is fully covered

8 Installing Head Wall Flashing (purchased separately)

### Installation - Finishing accessories

Installing Side Wall Flashing (purchased separately)