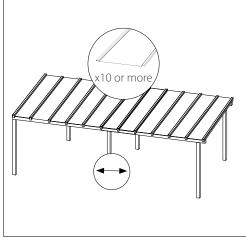

|
|------------------------|-----------|--|
| Cover Width            | 600 mm    |  |
| Total Width            | 673 mm    |  |
| Maximum Length         | 7,000 mm  |  |
| Minimum required pitch | 3 degrees |  |

| Profile     | Rafter width | *Low profile height | Profile height |
|-------------|--------------|---------------------|----------------|
| EZ Glaze 50 | 40-50mm      | 25mm<br>22mm        | 39mm<br>36mm   |
| EZ Glaze 60 | 50-60mm      |                     | 39mm<br>36mm   |

<sup>\*</sup>stocked profile in Australia, other profiles available to order subject to MOQ.

### Installation direction recomendation





# Before installation

# Rafter spacing



# Installation variation and directions



Between two walls with full sheets



# Installation direction recomendation









# Installation

# Purlin tape application



Applying Purlin tape on each rafter will reduce friction and noise.

## Fixing the first EZ Glaze panel



# 2 Setting the first EZ Glaze panel



### 4 Setting the second EZ Glaze panel



# Installation

5 Fixing the second EZ Glaze panel



7 Applying butyl tape



6 Repeat stages 4-5 until the pergola is fully covered



8 Installing Head Wall Flashing (purchased separately)



### Installation - Finishing accessories

Installing Side Wall Flashing (purchased separately)



# Installation - Finishing



Side Wall finish when the panel is trimmed



Applying Silicone (purchased separately)







PALRAM SA/NT 517A Cross keys Road Cavan SA 5094 Tel: (08) 8262 2288

Fax: (08) 8262 3388 salessa@palram.com

PALRAM NSW/ACT

Unit 2, 26 Redfer