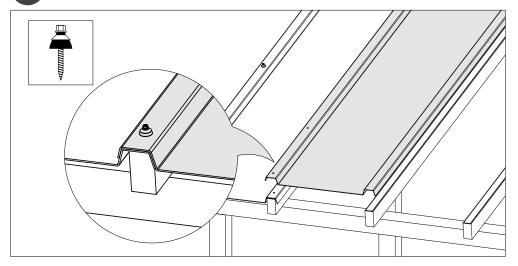

# Installation

5 Fixing the second EZ Glaze panel

7 Applying butyl tape

6 Repeat stages 4-5 until the pergola is fully covered

8 Installing Head Wall Flashing (purchased separately)