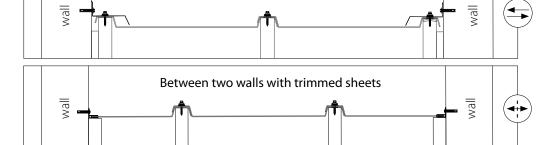

PDM washer

#### **Product information**

| Thickness              | 3 mm      |  |
|------------------------|-----------|--|
| Cover Width            | 600 mm    |  |
| Total Width            | 673 mm    |  |
| Maximum Length         | 7,000 mm  |  |
| Minimum required pitch | 3 degrees |  |

| Profile     | Rafter width | *Low profile height | Profile height |
|-------------|--------------|---------------------|----------------|
| EZ Glaze 50 | 40-50mm      | 25mm<br>22mm        | 39mm<br>36mm   |
| EZ Glaze 60 | 50-60mm      |                     | 39mm<br>36mm   |

<sup>\*</sup>stocked profile in Australia, other profiles available to order subject to MOQ.

### Installation direction recomendation





# Before installation

# Rafter spacing



# Installation variation and directions



Between two walls with full sheets



# Installation direction recomendation









# Installation

# Purlin tape application



Applying Purlin tape on each rafter will reduce friction and noise.

## Fixing the first EZ Glaze panel



# 2 Setting the first EZ Glaze panel



### 4 Setting the second EZ Glaze panel



# Installation

5 Fixing the second EZ Glaze panel



7 Applying butyl tape



6 Repeat stages 4-5 until the pergola is fully covered



8 Installing Head Wall Flashing (purchased separately)



### Installation - Finishing accessories

Installing Side Wall Flashing (purchased separately)



# Installation - Finishing



Side Wall finish when the panel is trimmed



Applying Silicone (purchased separately)







PALRAM SA/NT 517A Cross keys Road Cavan SA 5094 Tel: (08) 82