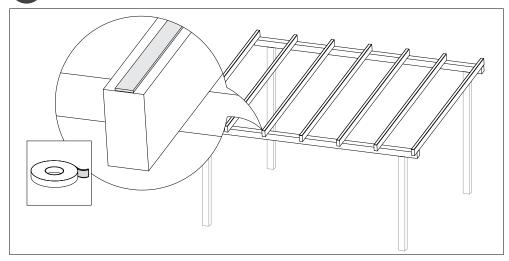

# Purlin tape application

Applying Purlin tape on each rafter will reduce friction and noise.