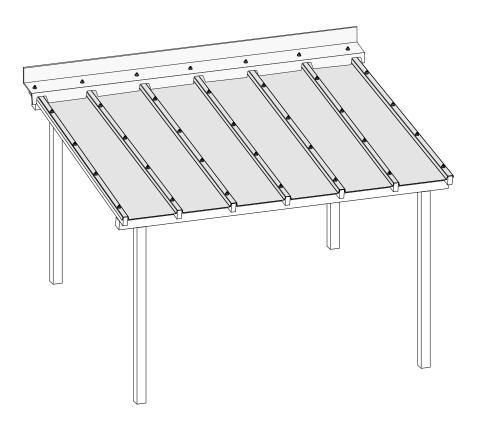

# **EZ Glaze™** | Installation Guide

Easy to install

Rafter installation

Glass appearance

Clear & elegant

**UV** resistance

Premium solution

🎇 EZ Glaze™ - Product page 🍖

#### **Product information**

| Thickness              | 3 mm      |  |
|------------------------|-----------|--|
| Cover Width            | 600 mm    |  |
| Total Width            | 673 mm    |  |
| Maximum Length         | 7,000 mm  |  |
| Minimum required pitch | 3 degrees |  |

| Profile     | Rafter width | *Low profile height | Profile height |
|-------------|--------------|---------------------|----------------|
| EZ Glaze 50 | 40-50mm      | 25mm<br>22mm        | 39mm<br>36mm   |
| EZ Glaze 60 | 50-60mm      |                     | 39mm<br>36mm   |

### Installation direction recomendation

# Installation direction recomendation