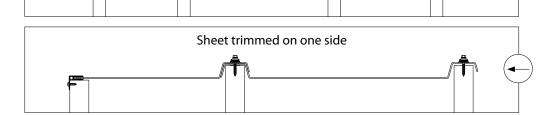

-----------------------|-----------|--|
| Cover Width            | 600 mm    |  |
| Total Width            | 673 mm    |  |
| Maximum Length         | 7,000 mm  |  |
| Minimum required pitch | 3 degrees |  |

| Profile     | Rafter width | *Low profile height | Profile height |
|-------------|--------------|---------------------|----------------|
| EZ Glaze 50 | 40-50mm      | 25mm<br>22mm        | 39mm<br>36mm   |
| EZ Glaze 60 | 50-60mm      |                     | 39mm<br>36mm   |

<sup>\*</sup>stocked profile in Australia, other profiles available to order subject to MOQ.

### Installation direction recomendation





# Before installation

# Rafter spacing



# Installation variation and directions



Between two walls with full sheets



# Installation direction recomendation









# Installation

# Purlin tape application



Applying Purlin tape on each rafter will reduce friction and noise.

## Fixing the first EZ Glaze panel



# 2 Setting the first EZ Glaze panel



### 4 Setting the second EZ Glaze panel



# Installation

5 Fixing the second EZ Glaze panel



7 Applying butyl tape



6 Repeat stages 4-5 until the pergola is fully covered



8 Installing Head Wall Flashing (purchased separately)



### Installation - Finishing accessories

Installing Side Wall Flashing (purchased separately)



# Installation - Finishing



Side Wall finish when the panel is trimmed



Applying Silicone (purchased separately)







PALRAM SA/NT 517A Cross keys Road Cavan SA 5094 Tel: (08) 8262 2288

Fax: (08) 8262 3388 salessa@palram.com

PALRAM NSW/ACT

Unit 2, 26 Redfern St