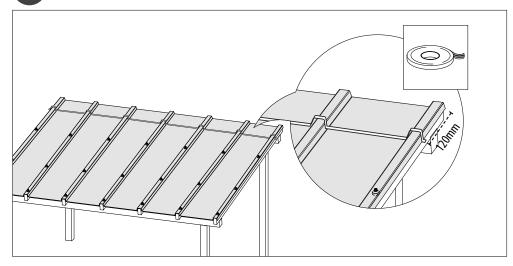

----------------|----------------|
| EZ Glaze 50 | 40-50mm      | 25mm<br>22mm        | 39mm<br>36mm   |
| EZ Glaze 60 | 50-60mm      |                     | 39mm<br>36mm   |

<sup>\*</sup>stocked profile in Australia, other profiles available to order subject to MOQ.

### Installation direction recomendation





# Before installation

# Rafter spacing



# Installation variation and directions



Between two walls with full sheets



# Installation direction recomendation









# Installation

# Purlin tape application



Applying Purlin tape on each rafter will reduce friction and noise.

## Fixing the first EZ Glaze panel



# 2 Setting the first EZ Glaze panel



### 4 Setting the second EZ Glaze panel



# Installation

5 Fixing the second EZ Glaze panel



7 Applying butyl tape



6 Repeat stages 4-5 until the pergola is fully covered



8 Installing Head Wall Flashing (purchased separately)



### Installation - Finishing accessories

Installing Side Wall Flashing (purchased separately)



# Installation - Finishing



Side Wall finish when the panel is trimmed



Applying Silicone (purchased separately)







PALRAM SA/NT 517A Cross keys Road Cavan SA 5094 Tel: (08) 8262 2288

Fax: (08) 8262 3388 salessa@palram.com

PALRAM NSW/ACT

Unit 2, 26 Redfern St, Wetherill Park, NSW 2764 Tel: (02) 8788 6100 Fax: (02) 8788 6199 salesnsw@palram.com

PALRAM QLD

Unit 9C / 380 Bilsen Road Geebung QLD 4034 Tel: (07) 3172 5581 Fax: (07) 3172 5516 salesqld@palram.com

PALRAM VIC/TAS

34 Buys Court Derrimut VIC 3030 Tel: (03) 9219 4444 Fax: (03) 9219 4455 salesvic@palram.com PA