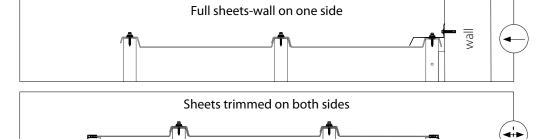

|------------------------|-----------|--|
| Cover Width            | 600 mm    |  |
| Total Width            | 673 mm    |  |
| Maximum Length         | 7,000 mm  |  |
| Minimum required pitch | 3 degrees |  |

| Profile     | Rafter width | *Low profile height | Profile height |
|-------------|--------------|---------------------|----------------|
| EZ Glaze 50 | 40-50mm      | 25mm<br>22mm        | 39mm<br>36mm   |
| EZ Glaze 60 | 50-60mm      |                     | 39mm<br>36mm   |

<sup>\*</sup>stocked profile in Australia, other profiles available to order subject to MOQ.

### Installation direction recomendation





# Before installation

# Rafter spacing



# Installation variation and directions



Between two walls with full sheets



# Installation direction recomendation









# Installation

# Purlin tape application



Applying Purlin tape on each rafter will reduce friction and noise.

## Fixing the first EZ Glaze panel



# 2 Setting the first EZ Glaze panel



### 4 Setting the second EZ Glaze panel



# Installation

5 Fixing the second EZ Glaze panel



7 Applying butyl tape



6 Repeat stages 4-5 until the pergola is fully covered



8 Installing Head Wall Flashing (purchased separately)



### Installation - Finishing accessories

Installing Side Wall Flashing (purchased separately)



# Installation - Finishing



Side Wall finish when the panel is trimmed



Applying Silicone (purchased separately)







PALRAM SA/NT 517A Cross keys Road Cavan SA 5094 Tel: (08) 8262 2288

Fax: (08) 8262 3388 salessa@palram.com

PALRAM NSW/ACT

Unit 2, 26 Redfern