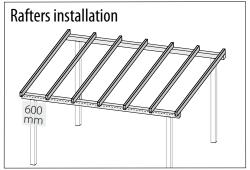

Neutral Cure Silicone Sealant (Approved)





Recommended

screws with 26mm

EPDM washer

#### **Product information**

| Thickness              | 3 mm      |  |
|------------------------|-----------|--|
| Cover Width            | 600 mm    |  |
| Total Width            | 673 mm    |  |
| Maximum Length         | 7,000 mm  |  |
| Minimum required pitch | 3 degrees |  |

| Profile     | Rafter width | *Low profile height | Profile height |
|-------------|--------------|---------------------|----------------|
| EZ Glaze 50 | 40-50mm      | 25mm<br>22mm        | 39mm<br>36mm   |
| EZ Glaze 60 | 50-60mm      |                     | 39mm<br>36mm   |

<sup>\*</sup>stocked profile in Australia, other profiles available to order subject to MOQ.

### Installation direction recomendation





# Before installation

# Rafter spacing



# Installation variation and directions



Between two walls with full sheets



# Installation direction recomendation









# Installation

# Purlin tape application



Applying Purlin tape on each rafter will reduce friction and noise.

## Fixing the first EZ Glaze panel



# 2 Setting the first EZ Glaze panel



### 4 Setting the second EZ Glaze panel



# Installation

5 Fixing the second EZ Glaze panel



7 Applying butyl tape



6 Repeat stages 4-5 until the pergola is fully covered



8 Installing Head Wall Flashing (purchased separately)



### Installation - Finishing accessories

Installing Side Wall Flashing (purchased separately)



# Installation - Finishing



Side Wall finish when the panel is trimmed



Applying Silicone (p