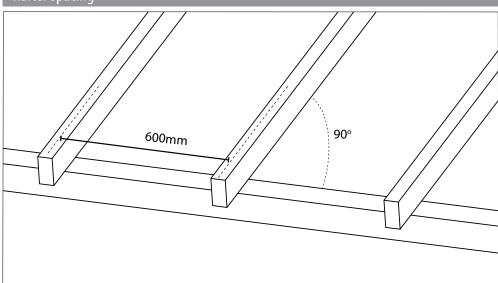

# Rafter spacing

#### **Product information**

| Thickness              | 3 mm      |  |
|------------------------|-----------|--|
| Cover Width            | 600 mm    |  |
| Total Width            | 673 mm    |  |
| Maximum Length         | 7,000 mm  |  |
| Minimum required pitch | 3 degrees |  |