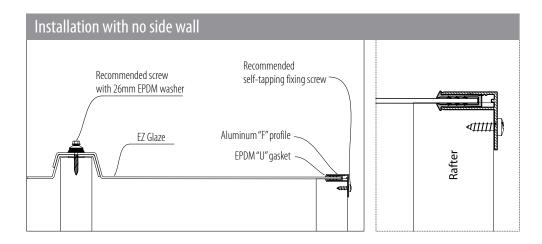

### Installation - Finishing accessories

Installing Side Wall Flashing (purchased separately)

# Installation - Finishing

Side Wall finish when the panel is trimmed

Applying Silicone (purchased separately)

PALRAM SA/NT 517A Cross keys Road Cavan SA 5094 Tel: (08) 8262 2288

Fax: (08) 8262 3388 salessa@palram.com