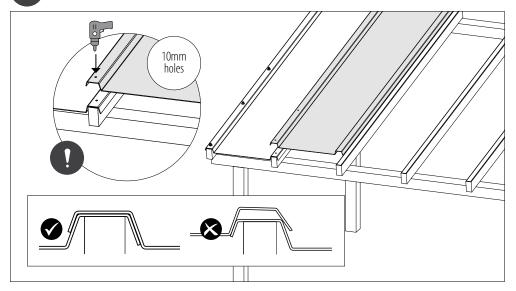

# Installation

5 Fixing the second EZ Glaze panel

7 Applying butyl tape

6 Repeat stages 4-5 until the pergola is fully covered

8 Installing Head Wall Flashing (purchased separately)