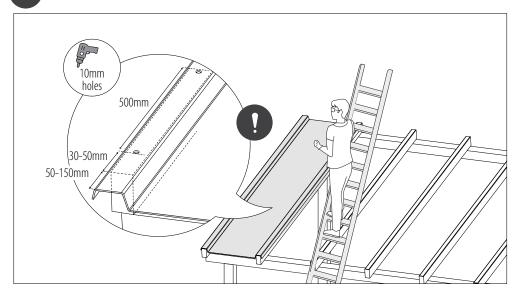

### 4 Setting the second EZ Glaze panel

# Installation

5 Fixing the second EZ Glaze panel

7 Applying butyl tape

6 Repeat stages 4-5 until the pergola is fully covered

8 Installing Head Wall Flashing (purchased separately)