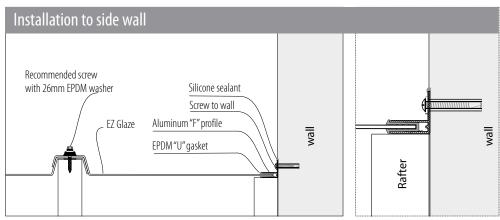

### Installation - Finishing accessories

Installing Side Wall Flashing (purchased separately)

# Installation - Finishing

Side Wall finish when the panel is trimmed

Applying Silicone (purchased separately)

PALRAM SA/NT 517A Cross keys Road Cavan SA 5094 Tel: (08) 8262 2288

Fax: (08) 8262 3388 salessa@palram.com