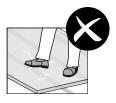

#### Do not step directly on the sheets between the rafters!

When installing EZ Glaze or doing maintenance work, always use ladders or crawl boards, supported by minimum three roof structural elements.