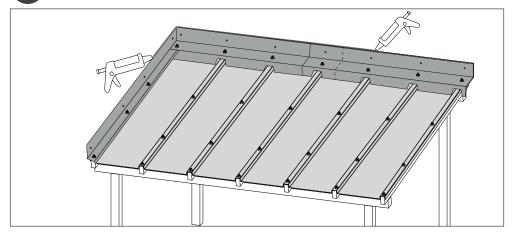

# Installation

5 Fixing the second EZ Glaze panel

7 Applying butyl tape

6 Repeat stages 4-5 until the pergola is fully covered

8 Installing Head Wall Flashing (purchased separately)