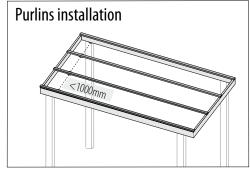

# Purlin tape application

Applying Purlin tape on each rafter will reduce friction and noise.