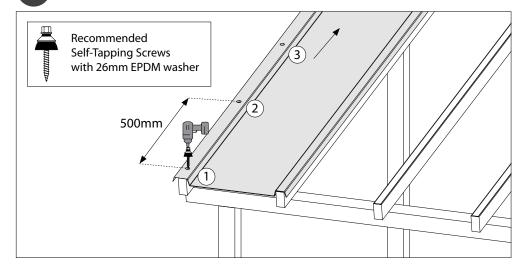

## Fixing the first EZ Glaze panel

# 2 Setting the first EZ Glaze panel

### Optional accessories

Purlin Tape

Neutral Cure Silicone Sealant (Approved)

Recommended

screws with 26mm

EPDM washer