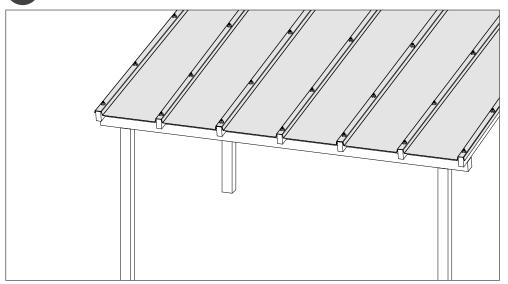

### 4 Setting the second EZ Glaze panel

# Installation

5 Fixing the second EZ Glaze panel

7 Applying butyl tape

6 Repeat stages 4-5 until the pergola is fully covered

8 Installing Head Wall Flashing (purchased separately)