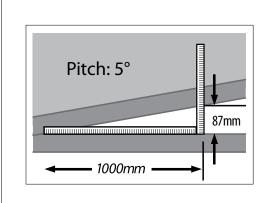

### Ensure minimum roof pitch

Confirm that the roof pitch is at least 5° (87mm rise for 1m length). This minimum pitch will ensure proper water runoff and help keep the Roof Panels clean.