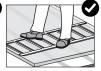

#### Do not step directly on the sheets between the purlins!

When installing roofing sheets or doing maintenance work, always use ladders or crawl boards, supported by minimum three roof structural elements.