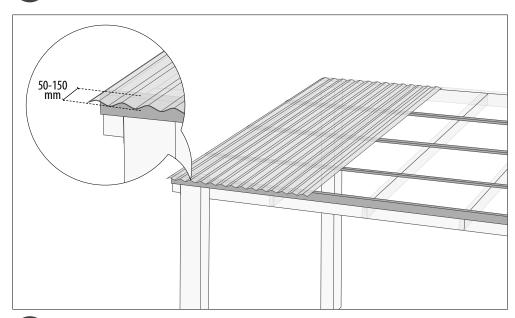

### Minimum arching radius

| Corrugated     | 4m Max |
|----------------|--------|
| Greca          | 4m Max |
| Trimdek        | 7m Max |
| COOLTOP        | 4m Max |
| SUNTUF Beehive | 7m Max |

### Sheet length

Before installing sheets longer than 7m please contact your PALRAM representative.



### Before installation

### Ensure minimum roof pitch





Confirm that the roof pitch is at least 5° (87mm rise for 1m length). This minimum pitch will ensure proper water runoff and help keep the Roof Panels clean.

### Recommended order of installation



# Installation

1 Purli

#### Purlin tape application (optional)



Applying purlin tape on each purlin will reduce friction and noise.

# 2 Measuring and Cutting



# Installation



#### Screw scheme







# 3 Setting the first sheet



# 4 Drilling the first sheet



# Installation

5 Fixing the first sheet



7 Fixing the second sheet



6 Setting & Drilling the second sheet



Repeat stages 6-7 until the pergola is fully covered



# Installation - Finishing Accessories





11 Approved neutral cure silicone



10 Side Wall Capping (Purchased serperately)



12 Universal Ridge Cap



Warranties only apply to installations and maintenance that follow Palram installation instructions and specifications.





#### PALRAM SA/NT

517A Cross keys Road Cavan SA 5094 Tel: (08) 8262 2288 Fax: (08) 8262 3388 salessa@palram.com

#### PALRAM NSW/ACT

Unit 2, 26 Redfern St, Wetherill Park, NSW 2764 Tel: (02) 8788 6100 Fax: (02) 8788 6199 salesnsw@palram.com

#### PALRAM QLD

Unit 9C / 380 Bilsen Road Geebung QLD 4034 Tel: (07) 31