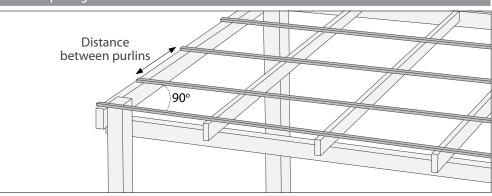

### Purlin spacing

| Profile        | End Span | Mid Span |
|----------------|----------|----------|
| Corrugated     | 800mm    | 1000mm   |
| Greca          | 900mm    | 1200mm   |
| Trimdek        | 900mm    | 1200mm   |
| COOLTOP        | 1000mm   | 750mm    |
| SUNTUF Beehive | 1100mm   | 1400mm   |