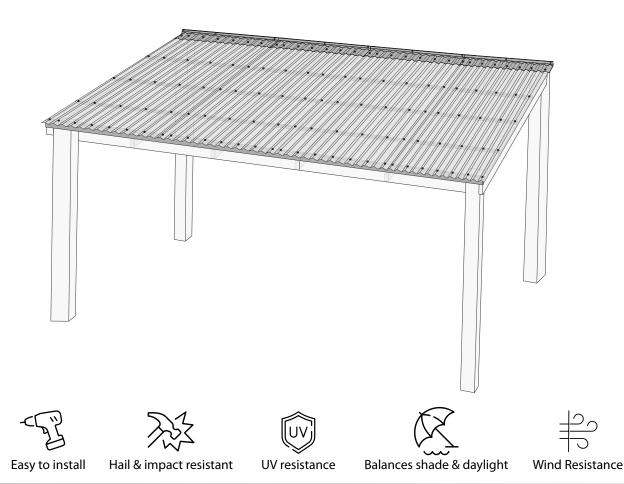

# DIY Corrugated sheets | Installation Guide

SUNTUF® Beehive | SUNTUF® | Trimdek | COOLTOP®