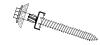

### SUNTUF Beehive/Trimdek

Clearfix 65mm Screw
\*For timber & steel structures

One shot SD 60mm screw \*For steel structures

One Shot T17 65mm Screw \*For timber structures