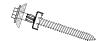

### SUNTUF/ COOLTOP

Clearfix 50mm Screw
\*For timber & steel structures

One Shot SD 60mm screw \*For steel structures

One Shot T17 50mm screw \*For timber structures