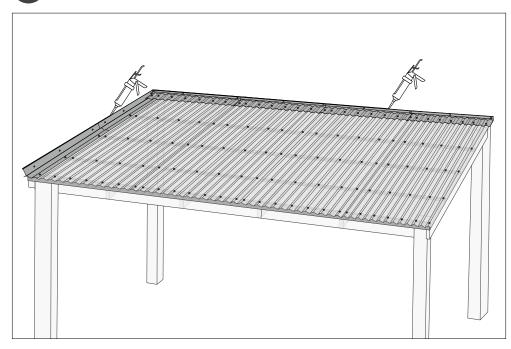

# Installation

5 Fixing the first sheet

7 Fixing the second sheet

6 Setting & Drilling the second sheet

Repeat stages 6-7 until the pergola is fully covered