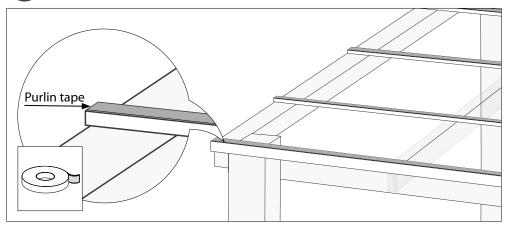

#### Purlin tape application (optional)

Applying purlin tape on each purlin will reduce friction and noise.