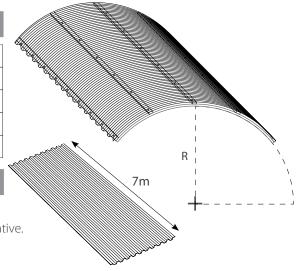

### Minimum arching radius

| Corrugated     | 4m Max |
|----------------|--------|
| Greca          | 4m Max |
| Trimdek        | 7m Max |
| COOLTOP        | 4m Max |
| SUNTUF Beehive | 7m Max |

### Sheet length

Before installing sheets longer than 7m please contact your PALRAM representative.