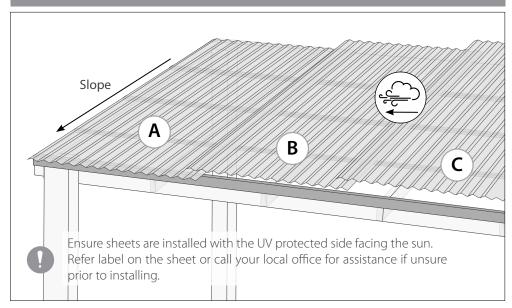

-----------|----------|----------|
| Corrugated     | 800mm    | 1000mm   |
| Greca          | 900mm    | 1200mm   |
| Trimdek        | 900mm    | 1200mm   |
| COOLTOP        | 1000mm   | 750mm    |
| SUNTUF Beehive | 1100mm   | 1400mm   |

### Minimum arching radius

| Corrugated     | 4m Max |
|----------------|--------|
| Greca          | 4m Max |
| Trimdek        | 7m Max |
| COOLTOP        | 4m Max |
| SUNTUF Beehive | 7m Max |

### Sheet length

Before installing sheets longer than 7m please contact your PALRAM representative.



### Before installation

### Ensure minimum roof pitch





Confirm that the roof pitch is at least 5° (87mm rise for 1m length). This minimum pitch will ensure proper water runoff and help keep the Roof Panels clean.

### Recommended order of installation



# Installation

1 Purli

#### Purlin tape application (optional)



Applying purlin tape on each purlin will reduce friction and noise.

# 2 Measuring and Cutting



# Installation



#### Screw scheme







# 3 Setting the first sheet



# 4 Drilling the first sheet



# Installation

5 Fixing the first sheet



7 Fixing the second sheet



6 Setting & Drilling the second sheet



Repeat stages 6-7 until the pergola is fully covered



# Installation - Finishing Accessories





11 Approved neutral cure silicone



10 Side Wall Capping (Purchased serperately)



12 Universal Ridge Cap



Warranties only apply to installations and maintenance that follow Palram installation instructions and specifications.





#### PALRAM SA/NT

517A Cross keys Road Cavan SA 5094 Tel: (08) 8262 2288 Fa