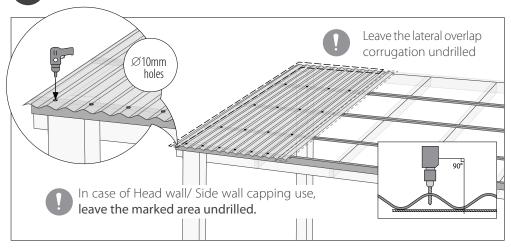

orrugated     | 4m Max |
|----------------|--------|
| Greca          | 4m Max |
| Trimdek        | 7m Max |
| COOLTOP        | 4m Max |
| SUNTUF Beehive | 7m Max |

### Sheet length

Before installing sheets longer than 7m please contact your PALRAM representative.



### Before installation

### Ensure minimum roof pitch





Confirm that the roof pitch is at least 5° (87mm rise for 1m length). This minimum pitch will ensure proper water runoff and help keep the Roof Panels clean.

### Recommended order of installation



# Installation

1 Purli

#### Purlin tape application (optional)



Applying purlin tape on each purlin will reduce friction and noise.

# 2 Measuring and Cutting



# Installation



#### Screw scheme







# 3 Setting the first sheet



# 4 Drilling the first sheet



# Installation

5 Fixing the first sheet



7 Fixing the second sheet



6 Setting & Drilling the second sheet



Repeat stages 6-7 until the pergola is fully covered



# Installation - Finishing Accessories





11 Approved neutral cure silicone



10 Side Wall Capping (Purchased serperately)



12 Universal Ridge Cap



Warranties only apply to installations and maintenance that follow Palram installation instructions and specifications.





#### PALRAM SA/NT

517A Cross keys Road Cavan SA 5094 Tel: (08) 8262 2288 Fax: (08) 8262 3388 salessa@palram.com

#### PALRAM NSW/ACT

Unit 2, 26 Redfern St, Wetherill Park, NSW 2764 Tel: (02) 8788 6100 Fax: (02) 8788 6199 salesnsw@palram.com

#### PALRAM QLD

Unit 9C / 380 Bilsen Road Geebung QLD 4034 Tel: (07) 3172 5581 Fax: (07) 3172 5516 sale