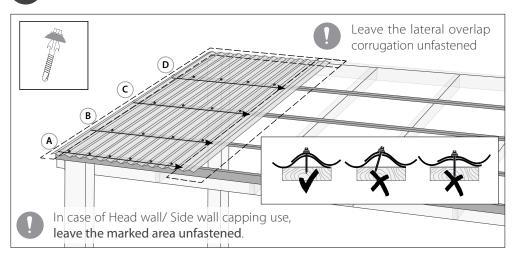

-------|
| Greca          | 4m Max |
| Trimdek        | 7m Max |
| COOLTOP        | 4m Max |
| SUNTUF Beehive | 7m Max |

### Sheet length

Before installing sheets longer than 7m please contact your PALRAM representative.



### Before installation

### Ensure minimum roof pitch





Confirm that the roof pitch is at least 5° (87mm rise for 1m length). This minimum pitch will ensure proper water runoff and help keep the Roof Panels clean.

### Recommended order of installation



# Installation

1 Purli

#### Purlin tape application (optional)



Applying purlin tape on each purlin will reduce friction and noise.

# 2 Measuring and Cutting



# Installation



#### Screw scheme







# 3 Setting the first sheet



# 4 Drilling the first sheet



# Installation

5 Fixing the first sheet



7 Fixing the second sheet



6 Setting & Drilling the second sheet



Repeat stages 6-7 until the pergola is fully covered



# Installation - Finishing Accessories





11 Approved neutral cure silicone



10 Side Wall Capping (Purchased serperately)



12 Universal Ridge Cap



Warranties only apply to installations and maintenance that follow Palram installation instructions and specifications.





#### PALRAM SA/NT

517A Cross keys Road Cavan SA 5094 Tel: (08) 8262 2288 Fax: (08) 8262 3388 salessa@palram.com

#### PALRAM NSW/ACT

Unit 2, 26 Redfern St, Wetherill Park, NSW 2764 Tel: (02) 8788 6100 Fax: (02) 8788 6199 salesnsw@palram.com

#### PALRAM QLD

Unit 9C / 380 Bilsen Road Geebung QLD 4034 Tel: (07) 3172 5581 Fax: (07) 3172 5516 salesqld@palram.com

#### PALRAM VIC/TAS

34 Buy