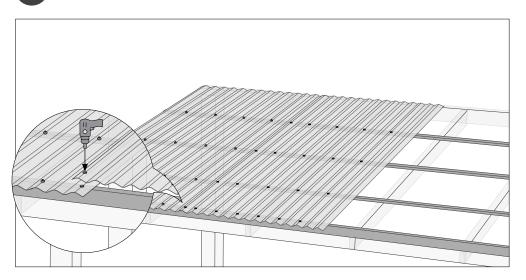

# Installation

5 Fixing the first sheet

7 Fixing the second sheet

6 Setting & Drilling the second sheet

Repeat stages 6-7 until the pergola is fully covered