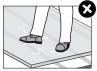

#### Do not step directly on the sheets between the purlins!

When installing roofing sheets or doing maintenance work, always use ladders or crawl boards, supported by minimum three roof structural elements.