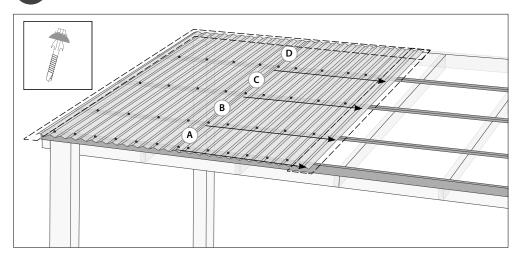

# Installation

5 Fixing the first sheet

7 Fixing the second sheet

6 Setting & Drilling the second sheet

Repeat stages 6-7 until the pergola is fully covered