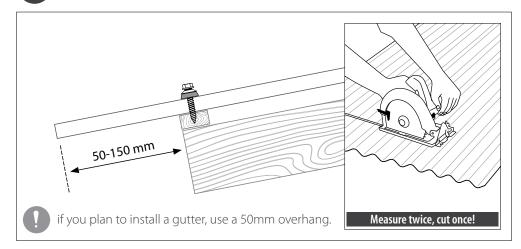

P        | 1000mm   | 750mm    |
| SUNTUF Beehive | 1100mm   | 1400mm   |

### Minimum arching radius

| Corrugated     | 4m Max |
|----------------|--------|
| Greca          | 4m Max |
| Trimdek        | 7m Max |
| COOLTOP        | 4m Max |
| SUNTUF Beehive | 7m Max |

### Sheet length

Before installing sheets longer than 7m please contact your PALRAM representative.



### Before installation

### Ensure minimum roof pitch





Confirm that the roof pitch is at least 5° (87mm rise for 1m length). This minimum pitch will ensure proper water runoff and help keep the Roof Panels clean.

### Recommended order of installation



# Installation

1 Purli

#### Purlin tape application (optional)



Applying purlin tape on each purlin will reduce friction and noise.

# 2 Measuring and Cutting



# Installation



#### Screw scheme







# 3 Setting the first sheet



# 4 Drilling the first sheet



# Installation

5 Fixing the first sheet



7 Fixing the second sheet



6 Setting & Drilling the second sheet



Repeat stages 6-7 until the pergola is fully covered



# Installation - Finishing Accessories





11 Approved neutral cure silicone



10 Side Wall Capping (Purchased serperately)



12 Universal Ridge Cap



Warranties only apply to installations and maintenance that follow Palram installation instructions and specifications.





#### PALRAM SA/NT

517A Cross keys Road Cavan SA 5094 Tel: (08) 8262 2288 Fax: (08) 8262 3388 salessa@palram.com

#### PALRAM NSW/ACT

Unit 2, 26 Redfern St, Wetherill Park, NSW 2764 Tel: (02) 8788 6100 Fax: (02) 8788 6199 salesnsw@palram.com