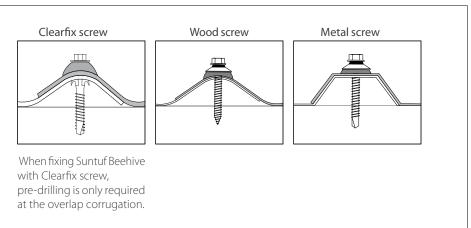

eehive | 1100mm   | 1400mm   |

### Minimum arching radius

| Corrugated     | 4m Max |
|----------------|--------|
| Greca          | 4m Max |
| Trimdek        | 7m Max |
| COOLTOP        | 4m Max |
| SUNTUF Beehive | 7m Max |

### Sheet length

Before installing sheets longer than 7m please contact your PALRAM representative.



### Before installation

### Ensure minimum roof pitch





Confirm that the roof pitch is at least 5° (87mm rise for 1m length). This minimum pitch will ensure proper water runoff and help keep the Roof Panels clean.

### Recommended order of installation



# Installation

1 Purli

#### Purlin tape application (optional)



Applying purlin tape on each purlin will reduce friction and noise.

# 2 Measuring and Cutting



# Installation



#### Screw scheme







# 3 Setting the first sheet



# 4 Drilling the first sheet



# Installation

5 Fixing the first sheet



7 Fixing the second sheet



6 Setting & Drilling the second sheet



Repeat stages 6-7 until the pergola is fully covered



# Installation - Finishing Accessories





11 Approved neutral cure silicone



10 Side Wall Capping (Purchased serperately)



12 Universal Ridge Cap



Warranties only apply to installations and maintenance that follow Palram installation instructions and specifications.





#### PALRAM SA/NT

517A Cross keys Road Cavan SA 5094 Tel: (08) 8262 2288 Fax: (08) 8262 3388 salessa@palram.com

#### PALRAM NSW/ACT

Unit 2, 26 Redfern St, Wetherill Park, NSW 2764 Tel: (02) 8788 6100 Fax: (02) 8788 6199 salesnsw@palram.com

#### PALRAM QLD

Unit 9C / 380 Bilsen Roa