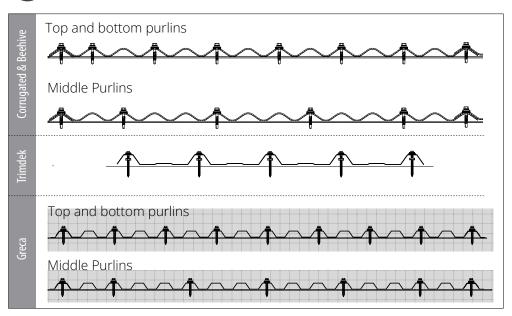

### Purlin spacing

| Profile        | End Span | Mid Span |
|----------------|----------|----------|
| Corrugated     | 800mm    | 1000mm   |
| Greca          | 900mm    | 1200mm   |
| Trimdek        | 900mm    | 1200mm   |
| COOLTOP        | 1000mm   | 750mm    |
| SUNTUF Beehive | 1100mm   | 1400mm   |