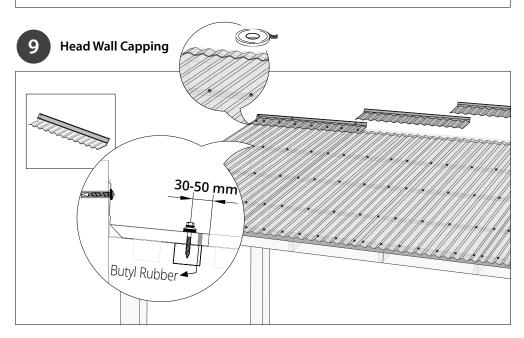

# Installation - Finishing Accessories

11 Approved neutral cure silicone

10 Side Wall Capping (Purchased serperately)

12 Universal Ridge Cap

Warranties only apply to installations and maintenance that follow Palram installation instructions and specifications.